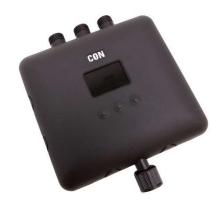

## **CON1 - Product datasheet**

CON1 is a dimmer for SolarRaptor and SolarStinger 6pin products. CON1 is being installed between the power supply and the product and allows the connection of up to three products that can be controlled individually.

| General information |          |
|---------------------|----------|
| Item No.:           | 00011561 |
| Weight              | 200 g    |
| Length              | 156 mm   |
| Width               | 131 mm   |
| Height              | 34 mm    |
| Color               | schwarz  |

| Technical data      |           |
|---------------------|-----------|
| Input voltage       | 24V DC    |
| Input power         | Max. 180W |
| Power consumption   | < 1 W     |
| Inputs              | 1         |
| Outputs             | 3         |
| Channels per output | 5         |
| Output frequency    | 488 Hz    |
| PWM resolution      | 16 bit    |